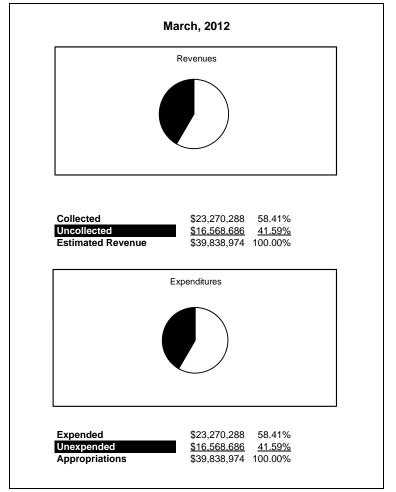

|                                                          |         | Special Revenue |               |               |                |               |                     |                     |
|----------------------------------------------------------|---------|-----------------|---------------|---------------|----------------|---------------|---------------------|---------------------|
| The School District of Sarasota County, FL               |         |                 |               |               | Бресии         | 110,01100     |                     |                     |
| Revenue & Expenditures - Budget And Actual               | Account | Budgeted        | Amounts       | Actual        | Percentage of  | Prior YTD     | Difference          | %                   |
| March 31, 2012                                           | Number  | Original        | Current       | Amounts       | Current Budget | Actual        | Increase/(Decrease) | Increase/(Decrease) |
| REVENUES                                                 |         | Ü               |               |               | Ü              |               |                     |                     |
| Federal Direct                                           | 3100    | 2,785,613.00    | 3,742,826.00  | 1,370,219.05  | 36.61%         | 1,197,144.27  | 173,074.78          | 14.46%              |
| Federal Through State                                    | 3200    | 33,526,362.00   | 34,656,588.00 | 21,248,745.69 | 61.31%         | 28,134,697.06 | (6,885,951.37)      | -24.47%             |
| State Sources                                            | 3300    |                 |               |               |                |               |                     |                     |
| Local Sources                                            | 3400    | 1,137,846.00    | 1,439,560.00  | 651,323.19    | 45.24%         | 644,852.26    | 6,470.93            | 1.00%               |
| Total Revenues                                           |         | 37,449,821.00   | 39,838,974.00 | 23,270,287.93 | 58.41%         | 29,976,693.59 | (6,706,405.66)      | -22.37%             |
| EXPENDITURES                                             |         |                 |               |               |                |               |                     |                     |
| Current:                                                 |         |                 |               |               |                |               |                     |                     |
| Instruction                                              | 5000    | 25,296,770.00   | 25,370,757.00 | 17,167,532.92 | 67.67%         | 19,576,490.49 | (2,408,957.57)      | -12.31%             |
| Pupil Personnel Services                                 | 6100    | 3,183,644.00    | 2,979,994.00  | 1,811,488.37  | 60.79%         | 4,611,202.81  | (2,799,714.44)      | -60.72%             |
| Instructional Media Services                             | 6200    |                 | 840.00        | 335.17        | 39.90%         | 164,181.55    | (163,846.38)        | -99.80%             |
| Instruction and Curriculum Development Services          | 6300    | 1,326,494.00    | 1,135,376.00  | 633,750.63    | 55.82%         | 708,636.43    | (74,885.80)         | -10.57%             |
| Instructional Staff Training Services                    | 6400    | 4,537,064.00    | 6,083,779.00  | 2,145,153.73  | 35.26%         | 2,564,356.00  | (419,202.27)        | -16.35%             |
| Instruction Related Technolgy                            | 6500    |                 | 275,998.00    | 423.32        | 0.15%          | 1,746.01      | (1,322.69)          | -75.76%             |
| Board                                                    | 7100    |                 |               |               |                |               | 0.00                |                     |
| General Administration                                   | 7200    | 782,195.00      | 1,171,682.00  | 439,909.46    | 37.55%         | 587,200.09    | (147,290.63)        | -25.08%             |
| School Administration                                    | 7300    |                 |               |               |                | 18,463.40     | (18,463.40)         | -100.00%            |
| Facilities Acquisition and Construction                  | 7410    |                 | 91,989.00     | 50,524.42     | 54.92%         | 196,625.19    | (146,100.77)        | -74.30%             |
| Fiscal Services                                          | 7500    | 52,388.00       | 47,942.00     | 28,911.06     | 60.30%         | 8,424.37      | 20,486.69           | 243.18%             |
| Food Services                                            | 7600    |                 |               |               |                | 29,624.00     | (29,624.00)         | -100.00%            |
| Central Services                                         | 7700    | 889,157.00      | 1,258,010.00  | 127,598.70    | 10.14%         | 82,155.76     | 45,442.94           | 55.31%              |
| Pupil Transportation Services                            | 7800    | 596,741.00      | 617,795.00    | 250,184.27    | 40.50%         | 268,423.59    | (18,239.32)         | -6.79%              |
| Operation of Plant                                       | 7900    | 11,286.00       | 11,286.00     |               | 0.00%          | 540,133.48    | (540,133.48)        | -100.00%            |
| Maintenance of Plant                                     | 8100    |                 |               |               |                |               | 0.00                |                     |
| Administrative Tech Services                             | 8200    |                 |               |               |                |               |                     |                     |
| Community Services                                       | 9100    | 774,082.00      | 793,526.00    | 614,475.88    | 77.44%         | 619,030.42    | (4,554.54)          | -0.74%              |
| Debt Service                                             | 9200    |                 |               |               |                |               |                     |                     |
| Total Expenditures                                       |         | 37,449,821.00   | 39,838,974.00 | 23,270,287.93 | 58.41%         | 29,976,693.59 | (6,706,405.66)      | -22.37%             |
| Excess (Deficiency) of Revenues Over (Under) Expenditure | S       | 0.00            | 0.00          | 0.00          |                | 0.00          | 0.00                |                     |
| OTHER FINANCING SOURCES (USES)                           |         |                 |               |               |                |               |                     |                     |
| Long-term Debt Proceeds & Sales of Capital Assets        | 3700    |                 |               |               |                |               |                     |                     |
| Transfers In                                             | 3600    |                 |               |               |                |               |                     |                     |
| Transfers Out                                            | 9700    |                 |               |               |                |               |                     |                     |
| <b>Total Other Financing Sources (Uses)</b>              |         | 0.00            | 0.00          | 0.00          |                | 0.00          | 0.00                |                     |
| Net Change in Fund Balances                              |         | 0.00            | 0.00          | 0.00          |                | 0.00          | 0.00                |                     |
| Fund Balances, Prior Year                                | 2800    | 0.00            | 0.00          | 0.00          |                | 0.00          | 0.00                |                     |
| Adjustment to Fund Balances                              | 2891    |                 |               |               |                |               |                     |                     |
| Fund Balances, Current Year                              | 2700    | 0.00            | 0.00          | 0.00          |                | 0.00          | 0.00                |                     |

# **Special Revenue Fund**