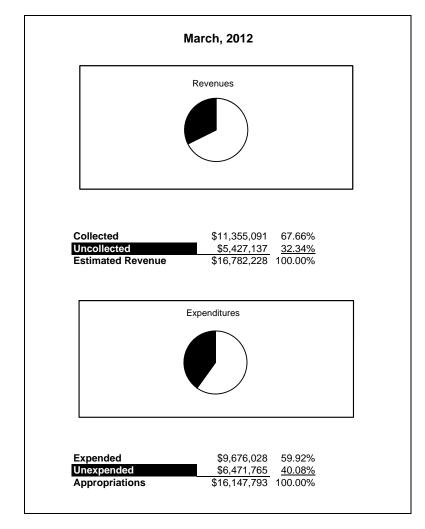

|                                                           |         | Food Service  |               |               |                |               |                     |                     |
|-----------------------------------------------------------|---------|---------------|---------------|---------------|----------------|---------------|---------------------|---------------------|
| The School District of Sarasota County, FL                |         |               |               |               |                |               |                     |                     |
| Revenue & Expenditures - Budget And Actual                | Account | Budgeted      | Amounts       | Actual        | Percentage of  | Prior YTD     | Difference          | %                   |
| March 31, 2012                                            | Number  | Original      | Current       | Amounts       | Current Budget | Actual        | Increase/(Decrease) | Increase/(Decrease) |
| REVENUES                                                  |         |               |               |               |                |               |                     |                     |
| Federal Direct                                            | 3100    |               |               |               |                |               |                     |                     |
| Federal Through State                                     | 3200    | 10,405,323.00 | 10,405,323.00 | 6,477,933.78  | 62.26%         | 6,394,759.51  | 83,174.27           | 1.30%               |
| State Sources                                             | 3300    | 170,427.00    | 170,427.00    | 127,491.00    | 74.81%         | 125,067.00    | 2,424.00            | 1.94%               |
| Local Sources                                             | 3400    | 6,206,478.00  | 6,206,478.00  | 4,749,666.36  | 76.53%         | 4,992,278.21  | (242,611.85)        | -4.86%              |
| Total Revenues                                            |         | 16,782,228.00 | 16,782,228.00 | 11,355,091.14 | 67.66%         | 11,512,104.72 | (157,013.58)        | -1.36%              |
| EXPENDITURES                                              |         |               |               |               |                |               |                     |                     |
| Current:                                                  |         |               |               |               |                |               |                     |                     |
| Instruction                                               | 5000    |               |               |               |                |               |                     |                     |
| Pupil Personnel Services                                  | 6100    |               |               |               |                |               |                     |                     |
| Instructional Media Services                              | 6200    |               |               |               |                |               |                     |                     |
| Instruction and Curriculum Development Services           | 6300    |               |               |               |                |               |                     |                     |
| Instructional Staff Training Services                     | 6400    |               |               |               |                |               |                     |                     |
| Instruction Related Technolgy                             | 6500    |               |               |               |                |               |                     |                     |
| Board                                                     | 7100    |               |               |               |                |               |                     |                     |
| General Administration                                    | 7200    |               |               |               |                |               |                     |                     |
| School Administration                                     | 7300    |               |               |               |                |               |                     |                     |
| Facilities Acquisition and Construction                   | 7410    |               |               |               |                |               |                     |                     |
| Fiscal Services                                           | 7500    |               |               |               |                |               |                     |                     |
| Food Services                                             | 7600    | 16,147,793.00 | 16,147,793.00 | 9,676,027.79  | 59.92%         | 10,927,764.37 | (1,251,736.58)      | -11.45%             |
| Central Services                                          | 7700    |               |               |               |                |               |                     |                     |
| Pupil Transportation Services                             | 7800    |               |               |               |                |               |                     |                     |
| Operation of Plant                                        | 7900    |               |               |               |                |               |                     |                     |
| Maintenance of Plant                                      | 8100    |               |               |               |                |               |                     |                     |
| Administrative Tech Services                              | 8200    |               |               |               |                |               |                     |                     |
| Community Services                                        | 9100    |               |               |               |                |               |                     |                     |
| Debt Service                                              | 9200    |               |               |               |                |               |                     |                     |
| Total Expenditures                                        |         | 16,147,793.00 | 16,147,793.00 | 9,676,027.79  | 59.92%         | 10,927,764.37 | (1,251,736.58)      | -11.45%             |
| Excess (Deficiency) of Revenues Over (Under) Expenditures | 3       | 634,435.00    | 634,435.00    | 1,679,063.35  | 264.65%        | 584,340.35    | 1,094,723.00        | 187.34%             |
| OTHER FINANCING SOURCES (USES)                            |         |               |               |               |                |               |                     |                     |
| Long-term Debt Proceeds & Sales of Capital Assets         | 3700    |               |               |               |                |               | 0.00                |                     |
| Transfers In                                              | 3600    |               |               |               |                |               | 0.00                |                     |
| Transfers Out                                             | 9700    |               |               |               |                |               | 0.00                |                     |
| <b>Total Other Financing Sources (Uses)</b>               |         | 0.00          | 0.00          | 0.00          |                | 0.00          | 0.00                |                     |
| Net Change in Fund Balances                               |         | 634,435.00    | 634,435.00    | 1,679,063.35  |                | 584,340.35    | 1,094,723.00        | 187.34%             |
| Fund Balances, Prior Year                                 | 2800    | 1,744,810.00  | 1,744,810.00  | 1,744,809.23  |                | 1,998,235.48  | (253,426.25)        | -12.68%             |
| Adjustment to Fund Balances                               | 2891    |               |               |               |                |               |                     |                     |
| Fund Balances, Current Year                               | 2700    | 2,379,245.00  | 2,379,245.00  | 3,423,872.58  | 143.91%        | 2,582,575.83  | 841,296.75          | 32.58%              |