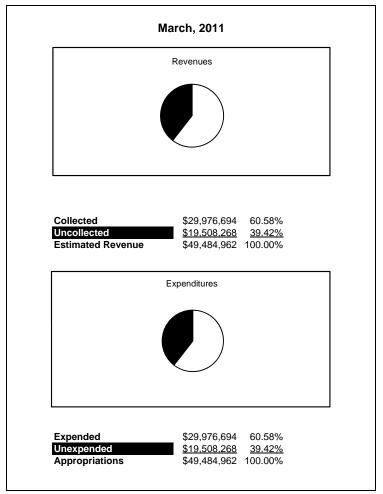

|                                                           |         | General Fund    |                 |                |                |                |                     |                     |
|-----------------------------------------------------------|---------|-----------------|-----------------|----------------|----------------|----------------|---------------------|---------------------|
| The School District of Sarasota County, FL                |         |                 |                 |                |                |                |                     |                     |
| Revenue & Expenditures - Budget And Actual                | Account |                 | Amounts         | Actual         | Percentage of  | Prior YTD      | Difference          | %                   |
| March 31, 2012                                            | Number  | Original        | Current         | Amounts        | Current Budget | Actual         | Increase/(Decrease) | Increase/(Decrease) |
| REVENUES                                                  |         |                 |                 |                |                |                |                     |                     |
| Federal Direct                                            | 3100    | 2,056,131.00    | 2,056,131.00    | 205,616.78     | 10.00%         | 216,013.31     | (10,396.53)         | -4.81%              |
| Federal Through State                                     | 3200    | 7,849,799.00    | 7,978,248.00    | 1,421,027.62   | 17.81%         | 1,200,923.20   | 220,104.42          | 18.33%              |
| State Sources                                             | 3300    | 75,625,126.00   | 75,735,238.00   | 56,964,997.34  | 75.22%         | 46,849,237.55  | 10,115,759.79       | 21.59%              |
| Local Sources                                             | 3400    | 254,174,851.00  | 254,512,122.00  | 229,582,419.63 | 90.20%         | . , ,          | (18,267,889.98)     | -7.37%              |
| Total Revenues                                            |         | 339,705,907.00  | 340,281,739.00  | 288,174,061.37 | 84.69%         | 296,116,483.67 | (7,942,422.30)      | -2.68%              |
| EXPENDITURES                                              |         |                 |                 |                |                |                |                     |                     |
| Current:                                                  |         |                 |                 |                |                |                |                     |                     |
| Instruction                                               | 5000    | 242,747,886.00  | 238,089,772.00  | 153,344,037.58 | 64.41%         | 157,280,991.64 | (3,936,954.06)      | -2.50%              |
| Pupil Personnel Services                                  | 6100    | 21,078,785.00   | 21,247,711.00   | 14,135,701.45  | 66.53%         | 14,569,218.62  | (433,517.17)        | -2.98%              |
| Instructional Media Services                              | 6200    | 5,310,391.00    | 4,983,429.00    | 3,243,411.04   | 65.08%         | 3,492,032.80   | (248,621.76)        | -7.12%              |
| Instruction and Curriculum Development Services           | 6300    | 2,737,550.00    | 2,416,268.00    | 1,653,573.40   | 68.44%         | 1,815,532.76   | (161,959.36)        | -8.92%              |
| Instructional Staff Training Services                     | 6400    | 1,690,283.00    | 1,169,392.00    | 807,842.87     | 69.08%         | 1,019,574.58   | (211,731.71)        | -20.77%             |
| Instruction Related Technolgy                             | 6500    | 2,386,674.00    | 2,265,099.00    | 1,781,756.14   | 78.66%         | 1,026,599.40   | 755,156.74          | 73.56%              |
| Board                                                     | 7100    | 1,041,678.00    | 1,213,322.00    | 787,849.61     | 64.93%         | 756,614.47     | 31,235.14           | 4.13%               |
| General Administration                                    | 7200    | 1,585,252.00    | 1,256,478.00    | 948,653.09     | 75.50%         | 1,244,138.87   | (295,485.78)        | -23.75%             |
| School Administration                                     | 7300    | 16,602,815.00   | 16,396,944.00   | 11,545,630.35  | 70.41%         | 12,472,129.84  | (926,499.49)        | -7.43%              |
| Facilities Acquisition and Construction                   | 7410    | 0.00            | 1,240.00        | 1,581.19       | 127.52%        | 0.00           | 1,581.19            | 100.00%             |
| Fiscal Services                                           | 7500    | 1,893,331.00    | 1,850,136.00    | 1,492,819.32   | 80.69%         | 1,536,572.55   | (43,753.23)         | -2.85%              |
| Food Services                                             | 7600    | 29,328.00       | 29,328.00       | 24,406.00      | 83.22%         | 0.00           | 24,406.00           | 100.00%             |
| Central Services                                          | 7700    | 5,634,964.00    | 5,293,704.00    | 3,991,886.01   | 75.41%         | 4,320,991.26   | (329,105.25)        | -7.62%              |
| Pupil Transportation Services                             | 7800    | 16,265,149.00   | 16,658,258.00   | 11,319,735.61  | 67.95%         | 11,503,833.81  | (184,098.20)        | -1.60%              |
| Operation of Plant                                        | 7900    | 34,024,073.00   | 34,144,421.00   | 24,065,492.94  | 70.48%         | 24,944,291.61  | (878,798.67)        | -3.52%              |
| Maintenance of Plant                                      | 8100    | 15,825,357.00   | 15,536,332.00   | 11,836,055.04  | 76.18%         | 13,190,753.37  | (1,354,698.33)      | -10.27%             |
| Administrative Tech Services                              | 8200    | 2,039,121.00    | 1,792,944.00    | 1,688,587.41   | 94.18%         | 1,889,675.05   | (201,087.64)        | -10.64%             |
| Community Services                                        | 9100    | 1,727,127.00    | 1,604,883.00    | 1,074,075.18   | 66.93%         | 1,185,519.93   | (111,444.75)        | -9.40%              |
| Debt Service                                              | 9200    |                 |                 |                |                |                | 0.00                |                     |
| Total Expenditures                                        |         | 372,619,764.00  | 365,949,661.00  | 243,743,094.23 | 66.61%         | 252,248,470.56 | (8,505,376.33)      | -3.37%              |
| Excess (Deficiency) of Revenues Over (Under) Expenditures | 3       | (32,913,857.00) | (25,667,922.00) | 44,430,967.14  | -173.10%       | 43,868,013.11  | 562,954.03          | 1.28%               |
| OTHER FINANCING SOURCES (USES)                            |         |                 |                 |                |                |                |                     |                     |
| Other Financing Sources                                   | 3700    |                 |                 | 10,661.79      |                | 11,525.61      | (863.82)            | -7.49%              |
| Transfers In                                              | 3600    | 19,643,296.00   | 19,643,296.00   | 13,515,868.12  | 68.81%         | 14,527,582.75  | (1,011,714.63)      | -6.96%              |
| Transfers Out                                             | 9700    | (550,279.00)    | (550,279.00)    | (550,279.00)   | 100.00%        | (698,812.00)   | 148,533.00          | -21.26%             |
| <b>Total Other Financing Sources (Uses)</b>               |         | 19,093,017.00   | 19,093,017.00   | 12,976,250.91  | 67.96%         | 13,840,296.36  | (864,045.45)        | -6.24%              |
| Net Change in Fund Balances                               |         | (13,820,840.00) | (6,574,905.00)  | 57,407,218.05  |                | 57,708,309.47  | (301,091.42)        | -0.52%              |
| Fund Balances, Prior Year                                 | 2800    | 64,841,681.00   | 64,841,681.00   | 64,819,785.00  |                | 66,838,150.00  | (2,018,365.00)      | -3.02%              |
| Adjustment to Fund Balances                               | 2891    |                 | 0.00            |                |                |                |                     |                     |
| Fund Balances, Current Year                               | 2700    | 51,020,841.00   | 58,266,776.00   | 122,227,003.05 | 209.77%        | 124,546,459.47 | (2,319,456.42)      | -1.86%              |