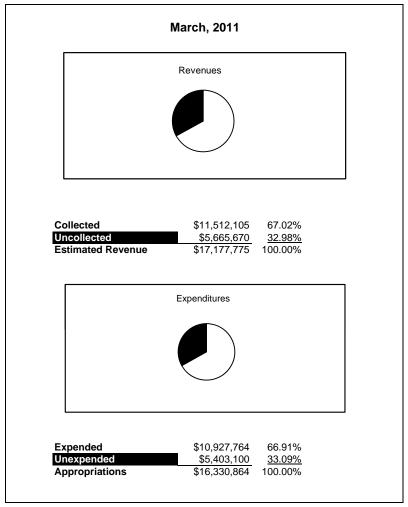

|                                                           |         | Food Service  |               |               |                |               |                     |                     |
|-----------------------------------------------------------|---------|---------------|---------------|---------------|----------------|---------------|---------------------|---------------------|
| The School District of Sarasota County, FL                |         |               |               |               |                |               |                     |                     |
| Revenue & Expenditures - Budget And Actual                | Account | Budgeted      | Amounts       | Actual        | Percentage of  | Prior YTD     | Difference          | %                   |
| March 31, 2012                                            | Number  | Original      | Current       | Amounts       | Current Budget | Actual        | Increase/(Decrease) | Increase/(Decrease) |
| REVENUES                                                  |         |               |               |               |                |               |                     |                     |
| Federal Direct                                            | 3100    |               |               |               |                |               |                     |                     |
| Federal Through State                                     | 3200    | 10,405,323.00 | 10,405,323.00 | 6,477,933.78  | 62.26%         | 6,394,759.51  | 83,174.27           | 1.30%               |
| State Sources                                             | 3300    | 170,427.00    | 170,427.00    | 127,491.00    | 74.81%         | 125,067.00    | 2,424.00            | 1.94%               |
| Local Sources                                             | 3400    | 6,206,478.00  | 6,206,478.00  | 4,749,666.36  | 76.53%         | 4,992,278.21  | (242,611.85)        | -4.86%              |
| Total Revenues                                            |         | 16,782,228.00 | 16,782,228.00 | 11,355,091.14 | 67.66%         | 11,512,104.72 | (157,013.58)        | -1.36%              |
| EXPENDITURES                                              |         |               |               |               |                |               |                     |                     |
| Current:                                                  |         |               |               |               |                |               |                     |                     |
| Instruction                                               | 5000    |               |               |               |                |               |                     |                     |
| Pupil Personnel Services                                  | 6100    |               |               |               |                |               |                     |                     |
| Instructional Media Services                              | 6200    |               |               |               |                |               |                     |                     |
| Instruction and Curriculum Development Services           | 6300    |               |               |               |                |               |                     |                     |
| Instructional Staff Training Services                     | 6400    |               |               |               |                |               |                     |                     |
| Instruction Related Technolgy                             | 6500    |               |               |               |                |               |                     |                     |
| Board                                                     | 7100    |               |               |               |                |               |                     |                     |
| General Administration                                    | 7200    |               |               |               |                |               |                     |                     |
| School Administration                                     | 7300    |               |               |               |                |               |                     |                     |
| Facilities Acquisition and Construction                   | 7410    |               |               |               |                |               |                     |                     |
| Fiscal Services                                           | 7500    |               |               |               |                |               |                     |                     |
| Food Services                                             | 7600    | 16,147,793.00 | 16,147,793.00 | 9,676,027.79  | 59.92%         | 10,927,764.37 | (1,251,736.58)      | -11.45%             |
| Central Services                                          | 7700    |               |               |               |                |               |                     |                     |
| Pupil Transportation Services                             | 7800    |               |               |               |                |               |                     |                     |
| Operation of Plant                                        | 7900    |               |               |               |                |               |                     |                     |
| Maintenance of Plant                                      | 8100    |               |               |               |                |               |                     |                     |
| Administrative Tech Services                              | 8200    |               |               |               |                |               |                     |                     |
| Community Services                                        | 9100    |               |               |               |                |               |                     |                     |
| Debt Service                                              | 9200    |               |               |               |                |               |                     |                     |
| Total Expenditures                                        |         | 16,147,793.00 | 16,147,793.00 | 9,676,027.79  | 59.92%         | 10,927,764.37 | (1,251,736.58)      | -11.45%             |
| Excess (Deficiency) of Revenues Over (Under) Expenditures | 3       | 634,435.00    | 634,435.00    | 1,679,063.35  | 264.65%        | 584,340.35    | 1,094,723.00        | 187.34%             |
| OTHER FINANCING SOURCES (USES)                            |         |               |               |               |                |               |                     |                     |
| Long-term Debt Proceeds & Sales of Capital Assets         | 3700    |               |               |               |                |               | 0.00                |                     |
| Transfers In                                              | 3600    |               |               |               |                |               | 0.00                |                     |
| Transfers Out                                             | 9700    |               |               |               |                |               | 0.00                |                     |
| <b>Total Other Financing Sources (Uses)</b>               |         | 0.00          | 0.00          | 0.00          |                | 0.00          | 0.00                |                     |
| Net Change in Fund Balances                               |         | 634,435.00    | 634,435.00    | 1,679,063.35  |                | 584,340.35    | 1,094,723.00        | 187.34%             |
| Fund Balances, Prior Year                                 | 2800    | 1,744,810.00  | 1,744,810.00  | 1,744,809.23  |                | 1,998,235.48  | (253,426.25)        | -12.68%             |
| Adjustment to Fund Balances                               | 2891    |               |               |               |                |               |                     |                     |
| Fund Balances, Current Year                               | 2700    | 2,379,245.00  | 2,379,245.00  | 3,423,872.58  | 143.91%        | 2,582,575.83  | 841,296.75          | 32.58%              |