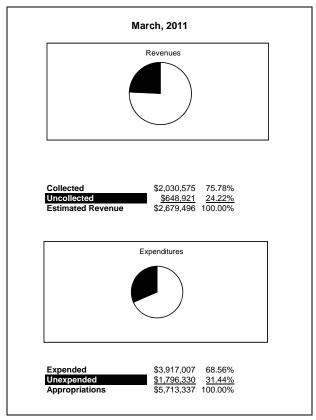

|                                                          |         | Internal Service Fund |                |               |                |                |                                         |                     |
|----------------------------------------------------------|---------|-----------------------|----------------|---------------|----------------|----------------|-----------------------------------------|---------------------|
| The School District of Sarasota County, FL               |         |                       |                |               |                |                |                                         |                     |
| Revenue & Expenditures - Budget And Actual               | Account | Budgeted              |                | Actual        | Percentage of  | Prior YTD      | Difference                              | %                   |
| March 31, 2012                                           | Number  | Original              | Current        | Amounts       | Current Budget | Actual         | Increase/(Decrease)                     | Increase/(Decrease) |
| REVENUES                                                 |         |                       |                |               |                |                |                                         |                     |
| Federal Direct                                           | 3100    |                       |                |               |                |                |                                         |                     |
| Federal Through State                                    | 3200    |                       |                |               |                |                |                                         |                     |
| State Sources                                            | 3300    |                       |                |               |                |                |                                         |                     |
| Local Sources                                            | 3400    | 5,089,850.00          | 5,089,850.00   | 3,427,298.33  | 67.34%         | 2,030,575.03   | 1,396,723.30                            | 68.78%              |
| Total Revenues                                           |         | 5,089,850.00          | 5,089,850.00   | 3,427,298.33  | 67.34%         | 2,030,575.03   | 1,396,723.30                            | 68.78%              |
| EXPENDITURES                                             |         |                       |                |               |                |                |                                         |                     |
| Current:                                                 |         |                       |                |               |                |                |                                         |                     |
| Instruction                                              | 5000    |                       |                |               |                |                |                                         |                     |
| Pupil Personnel Services                                 | 6100    |                       |                |               |                |                |                                         |                     |
| Instructional Media Services                             | 6200    |                       |                |               |                |                |                                         |                     |
| Instruction and Curriculum Development Services          | 6300    |                       |                |               |                |                |                                         |                     |
| Instructional Staff Training Services                    | 6400    |                       |                |               |                |                |                                         |                     |
| Instruction Related Technolgy                            | 6500    |                       |                |               |                |                |                                         |                     |
| Board                                                    | 7100    |                       |                |               |                |                |                                         |                     |
| General Administration                                   | 7200    |                       |                |               |                |                |                                         |                     |
| School Administration                                    | 7300    |                       |                |               |                |                |                                         |                     |
| Facilities Acquisition and Construction                  | 7410    |                       |                |               |                |                |                                         |                     |
| Fiscal Services                                          | 7500    |                       |                |               |                |                |                                         |                     |
| Food Services                                            | 7600    |                       |                |               |                |                |                                         |                     |
| Central Services                                         | 7700    | 6,143,200.00          | 6,143,200.00   | 4,157,348.73  | 67.67%         | 3,917,006.81   | 240,341.92                              | 6.14%               |
| Pupil Transportation Services                            | 7800    |                       |                |               |                |                |                                         |                     |
| Operation of Plant                                       | 7900    |                       |                |               |                |                |                                         |                     |
| Maintenance of Plant                                     | 8100    |                       |                |               |                |                |                                         |                     |
| Administrative Tech Services                             | 8200    |                       |                |               |                |                |                                         |                     |
| Community Services                                       | 9100    |                       |                |               |                |                |                                         |                     |
| Debt Service                                             | 9200    |                       |                |               |                |                |                                         |                     |
| Total Expenditures                                       |         | 6,143,200.00          | 6,143,200.00   | 4,157,348.73  | 67.67%         | 3,917,006.81   | 240,341.92                              | 6.14%               |
| Excess (Deficiency) of Revenues Over (Under) Expenditure | s       | (1,053,350.00)        | (1,053,350.00) | (730,050.40)  | 69.31%         | (1,886,431.78) | 1,156,381.38                            | 61.30%              |
| OTHER FINANCING SOURCES (USES)                           |         |                       |                |               |                |                |                                         |                     |
| Long-term Debt Proceeds & Sales of Capital Assets        | 3700    |                       |                |               |                |                |                                         |                     |
| Transfers In                                             | 3600    | 550,279.00            | 550,279.00     | 550,279.00    | 100.00%        | 698,812.00     | (148,533.00)                            | -21.26%             |
| Transfers Out                                            | 9700    |                       | ,              | ,             |                | ,              | , , , , , , , , , , , , , , , , , , , , |                     |
| Total Other Financing Sources (Uses)                     |         | 550,279.00            | 550,279.00     | 550,279.00    | 100.00%        | 698,812.00     | (148,533.00)                            |                     |
| Change in Net Assets                                     |         | (503,071.00)          | (503,071.00)   | (179,771.40)  | 35.73%         | (1,187,619.78) | 1,007,848.38                            | 84.86%              |
| Net Assets, Prior Year                                   | 2800    | 14,179,788.00         | 14,179,788.00  | 14,179,790.46 | 100.00%        | 15,923,099.54  | (1,743,309.08)                          | -10.95%             |
| Adjustment to Net Assets                                 | 2891    |                       | , ,            |               |                |                | , , , , , , , , , , , , , , , , , , , , |                     |
| Net Assets, Current Year                                 | 2700    | 13,676,717.00         | 13,676,717.00  | 14,000,019.06 | 102.36%        | 14,735,479.76  | (735,460.70)                            | -4.99%              |