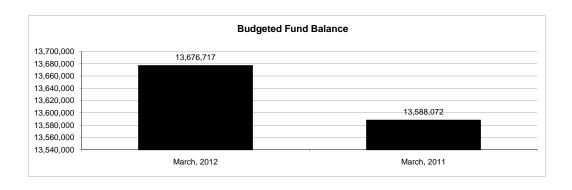

|                                                          |         | Internal Service Fund |                |               |                |                |                                         |                     |
|----------------------------------------------------------|---------|-----------------------|----------------|---------------|----------------|----------------|-----------------------------------------|---------------------|
| The School District of Sarasota County, FL               |         |                       |                |               |                |                |                                         |                     |
| Revenue & Expenditures - Budget And Actual               | Account | Budgeted              |                | Actual        | Percentage of  | Prior YTD      | Difference                              | %                   |
| March 31, 2012                                           | Number  | Original              | Current        | Amounts       | Current Budget | Actual         | Increase/(Decrease)                     | Increase/(Decrease) |
| REVENUES                                                 |         |                       |                |               |                |                |                                         |                     |
| Federal Direct                                           | 3100    |                       |                |               |                |                |                                         |                     |
| Federal Through State                                    | 3200    |                       |                |               |                |                |                                         |                     |
| State Sources                                            | 3300    |                       |                |               |                |                |                                         |                     |
| Local Sources                                            | 3400    | 5,089,850.00          | 5,089,850.00   | 3,427,298.33  | 67.34%         | 2,030,575.03   | 1,396,723.30                            | 68.78%              |
| Total Revenues                                           |         | 5,089,850.00          | 5,089,850.00   | 3,427,298.33  | 67.34%         | 2,030,575.03   | 1,396,723.30                            | 68.78%              |
| EXPENDITURES                                             |         |                       |                |               |                |                |                                         |                     |
| Current:                                                 |         |                       |                |               |                |                |                                         |                     |
| Instruction                                              | 5000    |                       |                |               |                |                |                                         |                     |
| Pupil Personnel Services                                 | 6100    |                       |                |               |                |                |                                         |                     |
| Instructional Media Services                             | 6200    |                       |                |               |                |                |                                         |                     |
| Instruction and Curriculum Development Services          | 6300    |                       |                |               |                |                |                                         |                     |
| Instructional Staff Training Services                    | 6400    |                       |                |               |                |                |                                         |                     |
| Instruction Related Technolgy                            | 6500    |                       |                |               |                |                |                                         |                     |
| Board                                                    | 7100    |                       |                |               |                |                |                                         |                     |
| General Administration                                   | 7200    |                       |                |               |                |                |                                         |                     |
| School Administration                                    | 7300    |                       |                |               |                |                |                                         |                     |
| Facilities Acquisition and Construction                  | 7410    |                       |                |               |                |                |                                         |                     |
| Fiscal Services                                          | 7500    |                       |                |               |                |                |                                         |                     |
| Food Services                                            | 7600    |                       |                |               |                |                |                                         |                     |
| Central Services                                         | 7700    | 6,143,200.00          | 6,143,200.00   | 4,157,348.73  | 67.67%         | 3,917,006.81   | 240,341.92                              | 6.14%               |
| Pupil Transportation Services                            | 7800    |                       |                |               |                |                |                                         |                     |
| Operation of Plant                                       | 7900    |                       |                |               |                |                |                                         |                     |
| Maintenance of Plant                                     | 8100    |                       |                |               |                |                |                                         |                     |
| Administrative Tech Services                             | 8200    |                       |                |               |                |                |                                         |                     |
| Community Services                                       | 9100    |                       |                |               |                |                |                                         |                     |
| Debt Service                                             | 9200    |                       |                |               |                |                |                                         |                     |
| Total Expenditures                                       |         | 6,143,200.00          | 6,143,200.00   | 4,157,348.73  | 67.67%         | 3,917,006.81   | 240,341.92                              | 6.14%               |
| Excess (Deficiency) of Revenues Over (Under) Expenditure | s       | (1,053,350.00)        | (1,053,350.00) | (730,050.40)  | 69.31%         | (1,886,431.78) | 1,156,381.38                            | 61.30%              |
| OTHER FINANCING SOURCES (USES)                           |         |                       |                |               |                |                |                                         |                     |
| Long-term Debt Proceeds & Sales of Capital Assets        | 3700    |                       |                |               |                |                |                                         |                     |
| Transfers In                                             | 3600    | 550,279.00            | 550,279.00     | 550,279.00    | 100.00%        | 698,812.00     | (148,533.00)                            | -21.26%             |
| Transfers Out                                            | 9700    |                       | ,              | ,             |                | ,              | , , , , , , , , , , , , , , , , , , , , |                     |
| Total Other Financing Sources (Uses)                     |         | 550,279.00            | 550,279.00     | 550,279.00    | 100.00%        | 698,812.00     | (148,533.00)                            |                     |
| Change in Net Assets                                     |         | (503,071.00)          | (503,071.00)   | (179,771.40)  | 35.73%         | (1,187,619.78) | 1,007,848.38                            | 84.86%              |
| Net Assets, Prior Year                                   | 2800    | 14,179,788.00         | 14,179,788.00  | 14,179,790.46 | 100.00%        | 15,923,099.54  | (1,743,309.08)                          | -10.95%             |
| Adjustment to Net Assets                                 | 2891    |                       | , ,            |               |                |                | , , , , , , , , , , , , , , , , , , , , |                     |
| Net Assets, Current Year                                 | 2700    | 13,676,717.00         | 13,676,717.00  | 14,000,019.06 | 102.36%        | 14,735,479.76  | (735,460.70)                            | -4.99%              |