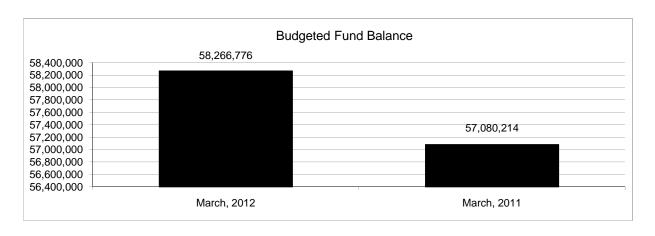

|                                                           |         | General Fund    |                 |                |                |                |                     |                     |
|-----------------------------------------------------------|---------|-----------------|-----------------|----------------|----------------|----------------|---------------------|---------------------|
| The School District of Sarasota County, FL                |         |                 |                 |                |                |                |                     |                     |
| Revenue & Expenditures - Budget And Actual                | Account |                 | Amounts         | Actual         | Percentage of  | Prior YTD      | Difference          | %                   |
| March 31, 2012                                            | Number  | Original        | Current         | Amounts        | Current Budget | Actual         | Increase/(Decrease) | Increase/(Decrease) |
| REVENUES                                                  |         |                 |                 |                |                |                |                     |                     |
| Federal Direct                                            | 3100    | 2,056,131.00    | 2,056,131.00    | 205,616.78     | 10.00%         | 216,013.31     | (10,396.53)         | -4.81%              |
| Federal Through State                                     | 3200    | 7,849,799.00    | 7,978,248.00    | 1,421,027.62   | 17.81%         | 1,200,923.20   | 220,104.42          | 18.33%              |
| State Sources                                             | 3300    | 75,625,126.00   | 75,735,238.00   | 56,964,997.34  | 75.22%         | 46,849,237.55  | 10,115,759.79       | 21.59%              |
| Local Sources                                             | 3400    | 254,174,851.00  | 254,512,122.00  | 229,582,419.63 | 90.20%         | . , ,          | (18,267,889.98)     | -7.37%              |
| Total Revenues                                            |         | 339,705,907.00  | 340,281,739.00  | 288,174,061.37 | 84.69%         | 296,116,483.67 | (7,942,422.30)      | -2.68%              |
| EXPENDITURES                                              |         |                 |                 |                |                |                |                     |                     |
| Current:                                                  |         |                 |                 |                |                |                |                     |                     |
| Instruction                                               | 5000    | 242,747,886.00  | 238,089,772.00  | 153,344,037.58 | 64.41%         | 157,280,991.64 | (3,936,954.06)      | -2.50%              |
| Pupil Personnel Services                                  | 6100    | 21,078,785.00   | 21,247,711.00   | 14,135,701.45  | 66.53%         | 14,569,218.62  | (433,517.17)        | -2.98%              |
| Instructional Media Services                              | 6200    | 5,310,391.00    | 4,983,429.00    | 3,243,411.04   | 65.08%         | 3,492,032.80   | (248,621.76)        | -7.12%              |
| Instruction and Curriculum Development Services           | 6300    | 2,737,550.00    | 2,416,268.00    | 1,653,573.40   | 68.44%         | 1,815,532.76   | (161,959.36)        | -8.92%              |
| Instructional Staff Training Services                     | 6400    | 1,690,283.00    | 1,169,392.00    | 807,842.87     | 69.08%         | 1,019,574.58   | (211,731.71)        | -20.77%             |
| Instruction Related Technolgy                             | 6500    | 2,386,674.00    | 2,265,099.00    | 1,781,756.14   | 78.66%         | 1,026,599.40   | 755,156.74          | 73.56%              |
| Board                                                     | 7100    | 1,041,678.00    | 1,213,322.00    | 787,849.61     | 64.93%         | 756,614.47     | 31,235.14           | 4.13%               |
| General Administration                                    | 7200    | 1,585,252.00    | 1,256,478.00    | 948,653.09     | 75.50%         | 1,244,138.87   | (295,485.78)        | -23.75%             |
| School Administration                                     | 7300    | 16,602,815.00   | 16,396,944.00   | 11,545,630.35  | 70.41%         | 12,472,129.84  | (926,499.49)        | -7.43%              |
| Facilities Acquisition and Construction                   | 7410    | 0.00            | 1,240.00        | 1,581.19       | 127.52%        | 0.00           | 1,581.19            | 100.00%             |
| Fiscal Services                                           | 7500    | 1,893,331.00    | 1,850,136.00    | 1,492,819.32   | 80.69%         | 1,536,572.55   | (43,753.23)         | -2.85%              |
| Food Services                                             | 7600    | 29,328.00       | 29,328.00       | 24,406.00      | 83.22%         | 0.00           | 24,406.00           | 100.00%             |
| Central Services                                          | 7700    | 5,634,964.00    | 5,293,704.00    | 3,991,886.01   | 75.41%         | 4,320,991.26   | (329,105.25)        | -7.62%              |
| Pupil Transportation Services                             | 7800    | 16,265,149.00   | 16,658,258.00   | 11,319,735.61  | 67.95%         | 11,503,833.81  | (184,098.20)        | -1.60%              |
| Operation of Plant                                        | 7900    | 34,024,073.00   | 34,144,421.00   | 24,065,492.94  | 70.48%         | 24,944,291.61  | (878,798.67)        | -3.52%              |
| Maintenance of Plant                                      | 8100    | 15,825,357.00   | 15,536,332.00   | 11,836,055.04  | 76.18%         | 13,190,753.37  | (1,354,698.33)      | -10.27%             |
| Administrative Tech Services                              | 8200    | 2,039,121.00    | 1,792,944.00    | 1,688,587.41   | 94.18%         | 1,889,675.05   | (201,087.64)        | -10.64%             |
| Community Services                                        | 9100    | 1,727,127.00    | 1,604,883.00    | 1,074,075.18   | 66.93%         | 1,185,519.93   | (111,444.75)        | -9.40%              |
| Debt Service                                              | 9200    |                 |                 |                |                |                | 0.00                |                     |
| Total Expenditures                                        |         | 372,619,764.00  | 365,949,661.00  | 243,743,094.23 | 66.61%         | 252,248,470.56 | (8,505,376.33)      | -3.37%              |
| Excess (Deficiency) of Revenues Over (Under) Expenditures | 3       | (32,913,857.00) | (25,667,922.00) | 44,430,967.14  | -173.10%       | 43,868,013.11  | 562,954.03          | 1.28%               |
| OTHER FINANCING SOURCES (USES)                            |         |                 |                 |                |                |                |                     |                     |
| Other Financing Sources                                   | 3700    |                 |                 | 10,661.79      |                | 11,525.61      | (863.82)            | -7.49%              |
| Transfers In                                              | 3600    | 19,643,296.00   | 19,643,296.00   | 13,515,868.12  | 68.81%         | 14,527,582.75  | (1,011,714.63)      | -6.96%              |
| Transfers Out                                             | 9700    | (550,279.00)    | (550,279.00)    | (550,279.00)   | 100.00%        | (698,812.00)   | 148,533.00          | -21.26%             |
| <b>Total Other Financing Sources (Uses)</b>               |         | 19,093,017.00   | 19,093,017.00   | 12,976,250.91  | 67.96%         | 13,840,296.36  | (864,045.45)        | -6.24%              |
| Net Change in Fund Balances                               |         | (13,820,840.00) | (6,574,905.00)  | 57,407,218.05  |                | 57,708,309.47  | (301,091.42)        | -0.52%              |
| Fund Balances, Prior Year                                 | 2800    | 64,841,681.00   | 64,841,681.00   | 64,819,785.00  |                | 66,838,150.00  | (2,018,365.00)      | -3.02%              |
| Adjustment to Fund Balances                               | 2891    |                 | 0.00            |                |                |                |                     |                     |
| Fund Balances, Current Year                               | 2700    | 51,020,841.00   | 58,266,776.00   | 122,227,003.05 | 209.77%        | 124,546,459.47 | (2,319,456.42)      | -1.86%              |