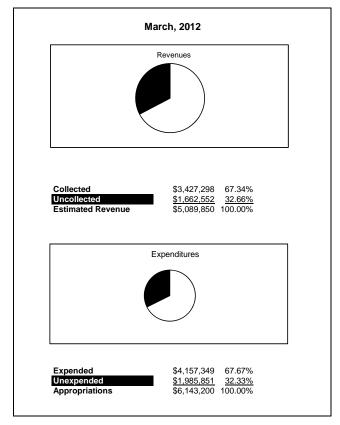

|                                                          |         | Internal Service Fund |                |               |                |                |                                         |                     |
|----------------------------------------------------------|---------|-----------------------|----------------|---------------|----------------|----------------|-----------------------------------------|---------------------|
| The School District of Sarasota County, FL               |         |                       |                |               |                |                |                                         |                     |
| Revenue & Expenditures - Budget And Actual               | Account | Budgeted              |                | Actual        | Percentage of  | Prior YTD      | Difference                              | %                   |
| March 31, 2012                                           | Number  | Original              | Current        | Amounts       | Current Budget | Actual         | Increase/(Decrease)                     | Increase/(Decrease) |
| REVENUES                                                 |         |                       |                |               |                |                |                                         |                     |
| Federal Direct                                           | 3100    |                       |                |               |                |                |                                         |                     |
| Federal Through State                                    | 3200    |                       |                |               |                |                |                                         |                     |
| State Sources                                            | 3300    |                       |                |               |                |                |                                         |                     |
| Local Sources                                            | 3400    | 5,089,850.00          | 5,089,850.00   | 3,427,298.33  | 67.34%         | 2,030,575.03   | 1,396,723.30                            | 68.78%              |
| Total Revenues                                           |         | 5,089,850.00          | 5,089,850.00   | 3,427,298.33  | 67.34%         | 2,030,575.03   | 1,396,723.30                            | 68.78%              |
| EXPENDITURES                                             |         |                       |                |               |                |                |                                         |                     |
| Current:                                                 |         |                       |                |               |                |                |                                         |                     |
| Instruction                                              | 5000    |                       |                |               |                |                |                                         |                     |
| Pupil Personnel Services                                 | 6100    |                       |                |               |                |                |                                         |                     |
| Instructional Media Services                             | 6200    |                       |                |               |                |                |                                         |                     |
| Instruction and Curriculum Development Services          | 6300    |                       |                |               |                |                |                                         |                     |
| Instructional Staff Training Services                    | 6400    |                       |                |               |                |                |                                         |                     |
| Instruction Related Technolgy                            | 6500    |                       |                |               |                |                |                                         |                     |
| Board                                                    | 7100    |                       |                |               |                |                |                                         |                     |
| General Administration                                   | 7200    |                       |                |               |                |                |                                         |                     |
| School Administration                                    | 7300    |                       |                |               |                |                |                                         |                     |
| Facilities Acquisition and Construction                  | 7410    |                       |                |               |                |                |                                         |                     |
| Fiscal Services                                          | 7500    |                       |                |               |                |                |                                         |                     |
| Food Services                                            | 7600    |                       |                |               |                |                |                                         |                     |
| Central Services                                         | 7700    | 6,143,200.00          | 6,143,200.00   | 4,157,348.73  | 67.67%         | 3,917,006.81   | 240,341.92                              | 6.14%               |
| Pupil Transportation Services                            | 7800    |                       |                |               |                |                |                                         |                     |
| Operation of Plant                                       | 7900    |                       |                |               |                |                |                                         |                     |
| Maintenance of Plant                                     | 8100    |                       |                |               |                |                |                                         |                     |
| Administrative Tech Services                             | 8200    |                       |                |               |                |                |                                         |                     |
| Community Services                                       | 9100    |                       |                |               |                |                |                                         |                     |
| Debt Service                                             | 9200    |                       |                |               |                |                |                                         |                     |
| Total Expenditures                                       |         | 6,143,200.00          | 6,143,200.00   | 4,157,348.73  | 67.67%         | 3,917,006.81   | 240,341.92                              | 6.14%               |
| Excess (Deficiency) of Revenues Over (Under) Expenditure | s       | (1,053,350.00)        | (1,053,350.00) | (730,050.40)  | 69.31%         | (1,886,431.78) | 1,156,381.38                            | 61.30%              |
| OTHER FINANCING SOURCES (USES)                           |         |                       |                |               |                |                |                                         |                     |
| Long-term Debt Proceeds & Sales of Capital Assets        | 3700    |                       |                |               |                |                |                                         |                     |
| Transfers In                                             | 3600    | 550,279.00            | 550,279.00     | 550,279.00    | 100.00%        | 698,812.00     | (148,533.00)                            | -21.26%             |
| Transfers Out                                            | 9700    |                       | ,              | ,             |                | ,              | , , , , , , , , , , , , , , , , , , , , |                     |
| Total Other Financing Sources (Uses)                     |         | 550,279.00            | 550,279.00     | 550,279.00    | 100.00%        | 698,812.00     | (148,533.00)                            |                     |
| Change in Net Assets                                     |         | (503,071.00)          | (503,071.00)   | (179,771.40)  | 35.73%         | (1,187,619.78) | 1,007,848.38                            | 84.86%              |
| Net Assets, Prior Year                                   | 2800    | 14,179,788.00         | 14,179,788.00  | 14,179,790.46 | 100.00%        | 15,923,099.54  | (1,743,309.08)                          | -10.95%             |
| Adjustment to Net Assets                                 | 2891    |                       | , ,            |               |                |                | , , , , , , , , , , , , , , , , , , , , |                     |
| Net Assets, Current Year                                 | 2700    | 13,676,717.00         | 13,676,717.00  | 14,000,019.06 | 102.36%        | 14,735,479.76  | (735,460.70)                            | -4.99%              |