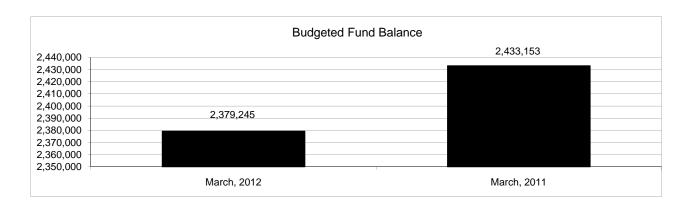

|                                                           |         | Food Service  |               |               |                |               |                     |                     |
|-----------------------------------------------------------|---------|---------------|---------------|---------------|----------------|---------------|---------------------|---------------------|
| The School District of Sarasota County, FL                |         |               |               |               |                |               |                     |                     |
| Revenue & Expenditures - Budget And Actual                | Account | Budgeted      | Amounts       | Actual        | Percentage of  | Prior YTD     | Difference          | %                   |
| March 31, 2012                                            | Number  | Original      | Current       | Amounts       | Current Budget | Actual        | Increase/(Decrease) | Increase/(Decrease) |
| REVENUES                                                  |         |               |               |               |                |               |                     |                     |
| Federal Direct                                            | 3100    |               |               |               |                |               |                     |                     |
| Federal Through State                                     | 3200    | 10,405,323.00 | 10,405,323.00 | 6,477,933.78  | 62.26%         | 6,394,759.51  | 83,174.27           | 1.30%               |
| State Sources                                             | 3300    | 170,427.00    | 170,427.00    | 127,491.00    | 74.81%         | 125,067.00    | 2,424.00            | 1.94%               |
| Local Sources                                             | 3400    | 6,206,478.00  | 6,206,478.00  | 4,749,666.36  | 76.53%         | 4,992,278.21  | (242,611.85)        | -4.86%              |
| Total Revenues                                            |         | 16,782,228.00 | 16,782,228.00 | 11,355,091.14 | 67.66%         | 11,512,104.72 | (157,013.58)        | -1.36%              |
| EXPENDITURES                                              |         |               |               |               |                |               |                     |                     |
| Current:                                                  |         |               |               |               |                |               |                     |                     |
| Instruction                                               | 5000    |               |               |               |                |               |                     |                     |
| Pupil Personnel Services                                  | 6100    |               |               |               |                |               |                     |                     |
| Instructional Media Services                              | 6200    |               |               |               |                |               |                     |                     |
| Instruction and Curriculum Development Services           | 6300    |               |               |               |                |               |                     |                     |
| Instructional Staff Training Services                     | 6400    |               |               |               |                |               |                     |                     |
| Instruction Related Technolgy                             | 6500    |               |               |               |                |               |                     |                     |
| Board                                                     | 7100    |               |               |               |                |               |                     |                     |
| General Administration                                    | 7200    |               |               |               |                |               |                     |                     |
| School Administration                                     | 7300    |               |               |               |                |               |                     |                     |
| Facilities Acquisition and Construction                   | 7410    |               |               |               |                |               |                     |                     |
| Fiscal Services                                           | 7500    |               |               |               |                |               |                     |                     |
| Food Services                                             | 7600    | 16,147,793.00 | 16,147,793.00 | 9,676,027.79  | 59.92%         | 10,927,764.37 | (1,251,736.58)      | -11.45%             |
| Central Services                                          | 7700    |               |               |               |                |               |                     |                     |
| Pupil Transportation Services                             | 7800    |               |               |               |                |               |                     |                     |
| Operation of Plant                                        | 7900    |               |               |               |                |               |                     |                     |
| Maintenance of Plant                                      | 8100    |               |               |               |                |               |                     |                     |
| Administrative Tech Services                              | 8200    |               |               |               |                |               |                     |                     |
| Community Services                                        | 9100    |               |               |               |                |               |                     |                     |
| Debt Service                                              | 9200    |               |               |               |                |               |                     |                     |
| Total Expenditures                                        |         | 16,147,793.00 | 16,147,793.00 | 9,676,027.79  | 59.92%         | 10,927,764.37 | (1,251,736.58)      | -11.45%             |
| Excess (Deficiency) of Revenues Over (Under) Expenditures | 3       | 634,435.00    | 634,435.00    | 1,679,063.35  | 264.65%        | 584,340.35    | 1,094,723.00        | 187.34%             |
| OTHER FINANCING SOURCES (USES)                            |         |               |               |               |                |               |                     |                     |
| Long-term Debt Proceeds & Sales of Capital Assets         | 3700    |               |               |               |                |               | 0.00                |                     |
| Transfers In                                              | 3600    |               |               |               |                |               | 0.00                |                     |
| Transfers Out                                             | 9700    |               |               |               |                |               | 0.00                |                     |
| <b>Total Other Financing Sources (Uses)</b>               |         | 0.00          | 0.00          | 0.00          |                | 0.00          | 0.00                |                     |
| Net Change in Fund Balances                               |         | 634,435.00    | 634,435.00    | 1,679,063.35  |                | 584,340.35    | 1,094,723.00        | 187.34%             |
| Fund Balances, Prior Year                                 | 2800    | 1,744,810.00  | 1,744,810.00  | 1,744,809.23  |                | 1,998,235.48  | (253,426.25)        | -12.68%             |
| Adjustment to Fund Balances                               | 2891    |               |               |               |                |               |                     |                     |
| Fund Balances, Current Year                               | 2700    | 2,379,245.00  | 2,379,245.00  | 3,423,872.58  | 143.91%        | 2,582,575.83  | 841,296.75          | 32.58%              |