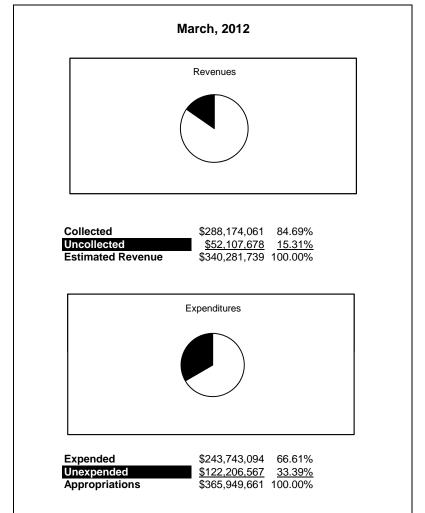

|                                                           |         | General Fund    |                 |                |                |                |                     |                     |
|-----------------------------------------------------------|---------|-----------------|-----------------|----------------|----------------|----------------|---------------------|---------------------|
| The School District of Sarasota County, FL                |         |                 |                 |                |                |                |                     |                     |
| Revenue & Expenditures - Budget And Actual                | Account |                 | Amounts         | Actual         | Percentage of  | Prior YTD      | Difference          | %                   |
| March 31, 2012                                            | Number  | Original        | Current         | Amounts        | Current Budget | Actual         | Increase/(Decrease) | Increase/(Decrease) |
| REVENUES                                                  |         |                 |                 |                |                |                |                     |                     |
| Federal Direct                                            | 3100    | 2,056,131.00    | 2,056,131.00    | 205,616.78     | 10.00%         | 216,013.31     | (10,396.53)         | -4.81%              |
| Federal Through State                                     | 3200    | 7,849,799.00    | 7,978,248.00    | 1,421,027.62   | 17.81%         | 1,200,923.20   | 220,104.42          | 18.33%              |
| State Sources                                             | 3300    | 75,625,126.00   | 75,735,238.00   | 56,964,997.34  | 75.22%         | 46,849,237.55  | 10,115,759.79       | 21.59%              |
| Local Sources                                             | 3400    | 254,174,851.00  | 254,512,122.00  | 229,582,419.63 | 90.20%         | . , ,          | (18,267,889.98)     | -7.37%              |
| Total Revenues                                            |         | 339,705,907.00  | 340,281,739.00  | 288,174,061.37 | 84.69%         | 296,116,483.67 | (7,942,422.30)      | -2.68%              |
| EXPENDITURES                                              |         |                 |                 |                |                |                |                     |                     |
| Current:                                                  |         |                 |                 |                |                |                |                     |                     |
| Instruction                                               | 5000    | 242,747,886.00  | 238,089,772.00  | 153,344,037.58 | 64.41%         | 157,280,991.64 | (3,936,954.06)      | -2.50%              |
| Pupil Personnel Services                                  | 6100    | 21,078,785.00   | 21,247,711.00   | 14,135,701.45  | 66.53%         | 14,569,218.62  | (433,517.17)        | -2.98%              |
| Instructional Media Services                              | 6200    | 5,310,391.00    | 4,983,429.00    | 3,243,411.04   | 65.08%         | 3,492,032.80   | (248,621.76)        | -7.12%              |
| Instruction and Curriculum Development Services           | 6300    | 2,737,550.00    | 2,416,268.00    | 1,653,573.40   | 68.44%         | 1,815,532.76   | (161,959.36)        | -8.92%              |
| Instructional Staff Training Services                     | 6400    | 1,690,283.00    | 1,169,392.00    | 807,842.87     | 69.08%         | 1,019,574.58   | (211,731.71)        | -20.77%             |
| Instruction Related Technolgy                             | 6500    | 2,386,674.00    | 2,265,099.00    | 1,781,756.14   | 78.66%         | 1,026,599.40   | 755,156.74          | 73.56%              |
| Board                                                     | 7100    | 1,041,678.00    | 1,213,322.00    | 787,849.61     | 64.93%         | 756,614.47     | 31,235.14           | 4.13%               |
| General Administration                                    | 7200    | 1,585,252.00    | 1,256,478.00    | 948,653.09     | 75.50%         | 1,244,138.87   | (295,485.78)        | -23.75%             |
| School Administration                                     | 7300    | 16,602,815.00   | 16,396,944.00   | 11,545,630.35  | 70.41%         | 12,472,129.84  | (926,499.49)        | -7.43%              |
| Facilities Acquisition and Construction                   | 7410    | 0.00            | 1,240.00        | 1,581.19       | 127.52%        | 0.00           | 1,581.19            | 100.00%             |
| Fiscal Services                                           | 7500    | 1,893,331.00    | 1,850,136.00    | 1,492,819.32   | 80.69%         | 1,536,572.55   | (43,753.23)         | -2.85%              |
| Food Services                                             | 7600    | 29,328.00       | 29,328.00       | 24,406.00      | 83.22%         | 0.00           | 24,406.00           | 100.00%             |
| Central Services                                          | 7700    | 5,634,964.00    | 5,293,704.00    | 3,991,886.01   | 75.41%         | 4,320,991.26   | (329,105.25)        | -7.62%              |
| Pupil Transportation Services                             | 7800    | 16,265,149.00   | 16,658,258.00   | 11,319,735.61  | 67.95%         | 11,503,833.81  | (184,098.20)        | -1.60%              |
| Operation of Plant                                        | 7900    | 34,024,073.00   | 34,144,421.00   | 24,065,492.94  | 70.48%         | 24,944,291.61  | (878,798.67)        | -3.52%              |
| Maintenance of Plant                                      | 8100    | 15,825,357.00   | 15,536,332.00   | 11,836,055.04  | 76.18%         | 13,190,753.37  | (1,354,698.33)      | -10.27%             |
| Administrative Tech Services                              | 8200    | 2,039,121.00    | 1,792,944.00    | 1,688,587.41   | 94.18%         | 1,889,675.05   | (201,087.64)        | -10.64%             |
| Community Services                                        | 9100    | 1,727,127.00    | 1,604,883.00    | 1,074,075.18   | 66.93%         | 1,185,519.93   | (111,444.75)        | -9.40%              |
| Debt Service                                              | 9200    |                 |                 |                |                |                | 0.00                |                     |
| Total Expenditures                                        |         | 372,619,764.00  | 365,949,661.00  | 243,743,094.23 | 66.61%         | 252,248,470.56 | (8,505,376.33)      | -3.37%              |
| Excess (Deficiency) of Revenues Over (Under) Expenditures | 3       | (32,913,857.00) | (25,667,922.00) | 44,430,967.14  | -173.10%       | 43,868,013.11  | 562,954.03          | 1.28%               |
| OTHER FINANCING SOURCES (USES)                            |         |                 |                 |                |                |                |                     |                     |
| Other Financing Sources                                   | 3700    |                 |                 | 10,661.79      |                | 11,525.61      | (863.82)            | -7.49%              |
| Transfers In                                              | 3600    | 19,643,296.00   | 19,643,296.00   | 13,515,868.12  | 68.81%         | 14,527,582.75  | (1,011,714.63)      | -6.96%              |
| Transfers Out                                             | 9700    | (550,279.00)    | (550,279.00)    | (550,279.00)   | 100.00%        | (698,812.00)   | 148,533.00          | -21.26%             |
| <b>Total Other Financing Sources (Uses)</b>               |         | 19,093,017.00   | 19,093,017.00   | 12,976,250.91  | 67.96%         | 13,840,296.36  | (864,045.45)        | -6.24%              |
| Net Change in Fund Balances                               |         | (13,820,840.00) | (6,574,905.00)  | 57,407,218.05  |                | 57,708,309.47  | (301,091.42)        | -0.52%              |
| Fund Balances, Prior Year                                 | 2800    | 64,841,681.00   | 64,841,681.00   | 64,819,785.00  |                | 66,838,150.00  | (2,018,365.00)      | -3.02%              |
| Adjustment to Fund Balances                               | 2891    |                 | 0.00            |                |                |                |                     |                     |
| Fund Balances, Current Year                               | 2700    | 51,020,841.00   | 58,266,776.00   | 122,227,003.05 | 209.77%        | 124,546,459.47 | (2,319,456.42)      | -1.86%              |

### **General Fund**

# **General Fund**